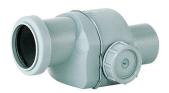

## non-return valve RS 4.5, DN 50

Product Number: 840028

EAN: 4001636840028

Discount group: 3

vertical or horizontal installation with rising ball seal

material: body polypropylene

with two cleaning eyes

RS 4 non-return valves give a practical solution to back-flow in "problem" installations. The rising-ball mechanism prevents water flowing back into baths or showers. Type RS 4 non-return valves are used to prevent back-flow in pipework, but should not be regarded as anti-flooding valves conforming to DIN 1997. These non-return valves are not permitted to be installed instead of anti-flooding valves below flood level.