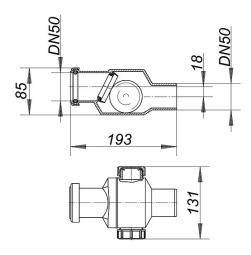

## non-return valve RS 4.5, DN 50

Product Number: 840028

EAN: 4001636840028

Discount group: 3

vertical or horizontal installation with rising ball seal

material: body polypropylene

with two cleaning eyes

RS 4 non-return valves give a practical solution to back-flow in "problem" installations. The rising-ball mechanism prevents water flowing back into baths or showers. Type RS 4 non-return valves are used to prevent back-flow in pipework, but should not be regarded as anti-flooding valves conforming to DIN 1997. These non-return valves are not permitted to be installed instead of anti-flooding valves below flood level.